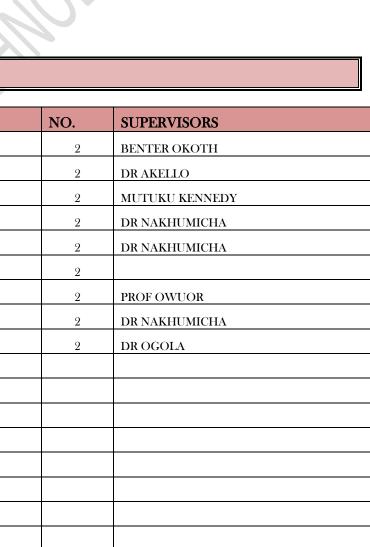

**UNIVERSITY PROGRAMMES AND SENATE SECRETARIAT (UPSS)** 

FINAL EXAMINATION TIMETABLE SIAYALEARNING CENTRE JANUARY 2025 - 06/01/2025 - 17/01/2025

| NO. | SUPERVISORS    |
|-----|----------------|
| 6   | DR NYABENDE    |
| 6   |                |
| 6   | MUTUKU KENNEDY |
| 6   | DR OKENO       |
| 6   | DR LUKUYU      |
| 6   | DR OGOLA       |
| 6   | DR NYABENDE    |
| 6   | DR LUKUYU      |
| 6   | PROF MOSI      |
|     |                |
|     |                |
|     |                |
|     |                |
|     |                |
|     |                |
|     |                |
|     |                |
|     |                |
|     |                |
|     |                |