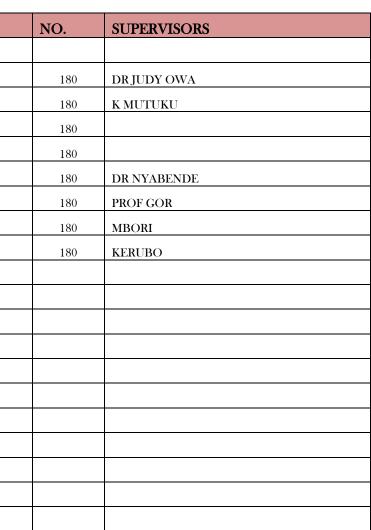

**UNIVERSITY PROGRAMMES AND SENATE SECRETARIAT (UPSS)** 

FINAL EXAMINATION TIMETABLE SIAYALEARNING CENTRE JANUARY 2025 - 06/01/2025 - 17/01/2025

| NO. | SUPERVISORS    |
|-----|----------------|
| 6   | DR NYABENDE    |
| 6   |                |
| 6   | MUTUKU KENNEDY |
| 6   | DR OKENO       |
| 6   | DR LUKUYU      |
| 6   | DR OGOLA       |
| 6   | DR NYABENDE    |
| 6   | DR LUKUYU      |
| 6   | PROF MOSI      |
|     |                |
|     |                |
|     |                |
|     |                |
|     |                |
|     |                |
|     |                |
|     |                |
|     |                |
|     |                |
|     |                |